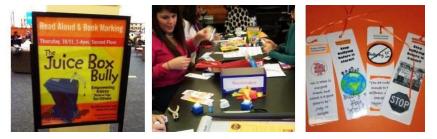

### 9. Making Book Marks

<u>Public Awareness</u>. This is just a "fun activity" that can engage anyone...bringing them to the Library where they also might learn more in important areas. There are many templates for making "bookmarks" and FCA clubs can just gather together the materials that could be used to make them (e.g. quotes, pictures, crayons, glue sticks, add-ons). These types of activities areperfecttypesof"teasers" togeteveryoneinvolved in the issues – using creativity as the draw to engage in the more important conversations that might result around that table!

### 10. News Displays

**Public Awareness**. In many libraries on college campuses and in the community, there is also cropping up small venues where students/patrons can get coffee/snacks (e.g. Star Bucks type places) as a part of or close to these study areas, etc. This venue also becomes a way for FCA clubs to disseminate information on these walls, etc. The example here shows this Library coffee area as posting large paper posters with "News Displays" from around the world. In October they featured around the world news on BULLYING and in April it was news about child abuse and issues of this nature. The Library presented this material – including a link to "Learn More About It" through their digital news displays as well.